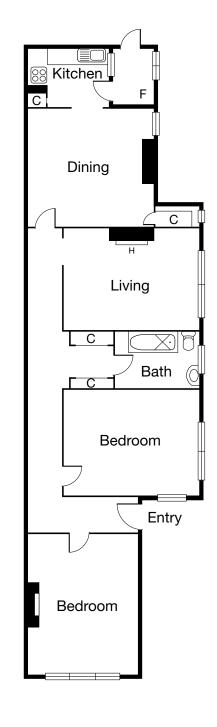

Comprising: Wide hallway entrance, two huge bedrooms (with open fireplaces), central bathroom, spacious lounge, separate dining room, and functional kitchen which leads to delightful rear garden setting with storage area and laundry.