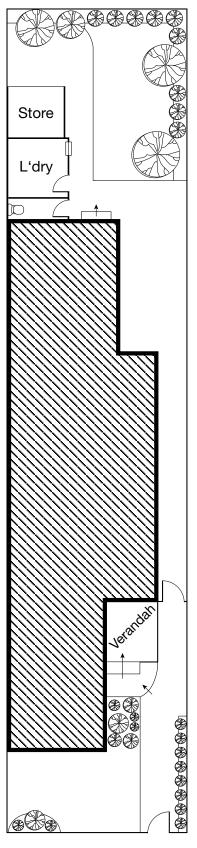

### PERIOD CHARM, PRIME LOCATION

- Retaining a wealth of period character with timber floors, high ceilings and open fireplaces
- Quiet secluded location, yet only a short stroll to shops, schools and public transport
- Land: 7.2m x 34m approx.

Comprising: Wide hallway entrance, two huge bedrooms (with open fireplaces), central bathroom, spacious lounge, separate dining room, and functional kitchen which leads to delightful rear garden setting with storage area and laundry.