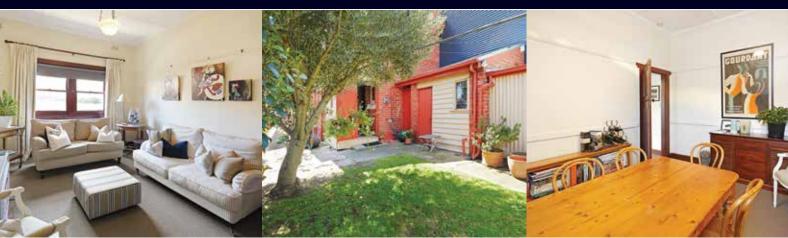

Comprising: Wide hallway entrance, two huge bedrooms (with open fireplaces), central bathroom, spacious lounge, separate dining room, and functional kitchen which leads to delightful rear garden setting with storage area and laundry.