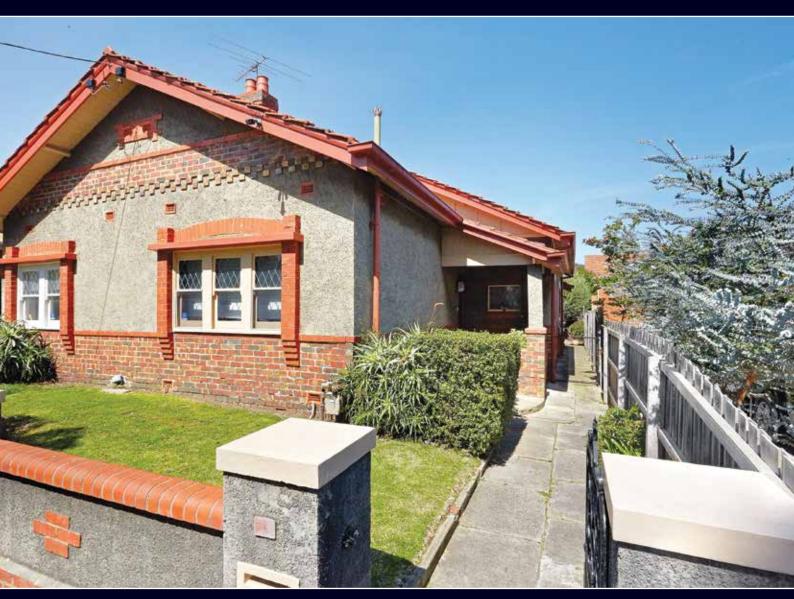

### PERIOD CHARM, PRIME LOCATION

- Retaining a wealth of period character with timber floors, high ceilings and open fireplaces
- Quiet secluded location, yet only a short stroll to shops, schools and public transport
- Land: 7.2m x 34m approx.

Ideally positioned opposite the lush parklands and play ground of Clarke Reserve, this solid brick period residence is superbly presented throughout, yet offers potential to renovate and improve if desired (STCA).